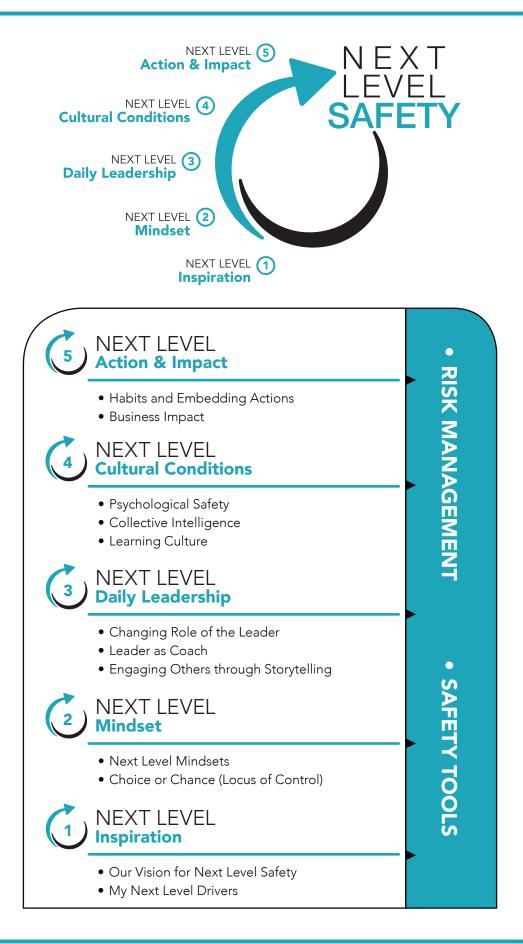

# NEXT LEVEL

The journey to the next level begins with inspiration. Inspire translates to 'in spirit' and comes from within. We discover and share our personal drivers for the next level. We re-energise our focus and commitment to health and safety.

#### NEXT LEVEL MINDSET

Next Level requires a new way of thinking about safety. In this session we introduce 4 new mindsets that underpin a next level safety culture. We challenge existing beliefs about safety and human performance. We leave this session with a new mindset and a fresh perspective on what is possible.

#### 3 NEXT LEVEL DAILY LEADERSHIP

In this session, we develop and practice daily leadership practices. We take on the role of safety story tellers, and find new ways of engaging others through daily conversations and leadership.

#### NEXT LEVEL CULTURAL CONDITIONS

We extend our focus to the conditions that underpin a next level safety culture. We focus on two conditions: psychological safety and collective intelligence. With these conditions in place, we unlock ideas and increase safety-critical thinking and innovation.

#### S NEXT LEVEL ACTION & IMPACT

We share our formula for making this program stick! You will learn new habits and importantly how to integrate them into your daily practice. This is about everyday results and ensuring your success in achieving the next level safety culture and performance.

#### NEXT LEVEL RISK MANAGEMENT

We apply a next level approach to risk management. We look at the psychology of risk and decision making. We apply these new insights to increase the quality and impact of your risk management tools.